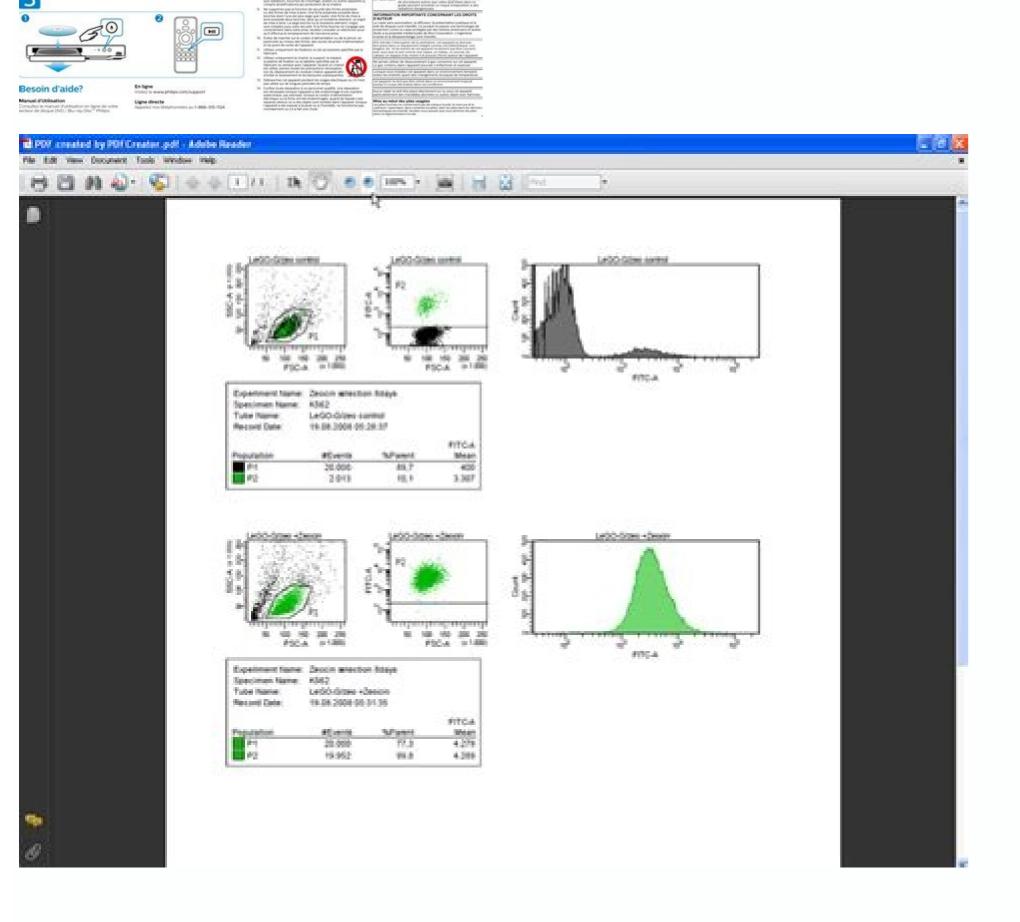

BD LSR II User's Guide; Becton Dickinson. 42 Applications - Research Several fluorochromes (DAPI, propidium iodide, 7-AAD AAD, etc.) bind directly to DNA and are used to estimate the amount of DNA present in a cell. ... BD LSR II and FACSDiVa ... 26/7/2022 · Multiomic transcriptional and epigenetic single-cell analysis of SFs. A Schematic representation of the experimental workflow. We collected ankle synovial tissue from wt and hTNFtg mice, enzymatically disaggregated the tissue, and sorted the cells into one gate representing fibroblasts (CD45-, Ter119-, CD31-, Pdpn+). We profiled the cells with both sc 3' ... 26/7/2022 · Multiomic transcriptional and epigenetic single-cell analysis of SFs. A Schematic representation of the experimental workflow. We collected ankle synovial tissue from wt and hTNFtg mice, enzymatically disaggregated the tissue, and sorted the cells into one gate representing fibroblasts (CD45-, Ter119-, CD31-, Pdpn+). We profiled the cells with both sc 3' ... BD LSR II User's Guide; Becton Dickinson, 42 Applications - Research Several fluorochromes (DAPI, propidium iodide, 7-AAD AAD, etc.) bind directly to DNA and are used to estimate the amount of DNA present in a cell. ... BD LSR II user's Guide; Becton Dickinson, 42 Applications - Research Several fluorochromes (DAPI, propidium iodide, 7-AAD AAD, etc.) bind directly to DNA and are used to estimate the amount of DNA present in a cell. ... BD LSR II user's Guide; Becton Dickinson, 42 Applications - Research Several fluorochromes (DAPI, propidium iodide, 7-AAD AAD, etc.) bind directly to DNA and are used to estimate the amount of DNA present in a cell. ... BD LSR II user's Guide; Becton Dickinson, 42 Applications - Research Several fluorochromes (DAPI, propidium iodide, 7-AAD AAD, etc.) bind directly to DNA and are used to estimate the amount of DNA present in a cell. ... BD LSR II user's Guide; Becton Dickinson, 42 Applications - Research Several fluorochromes (DAPI, propidium iodide, 7-AAD AAD, etc.) bind directly to DNA and are used to estimate the amount of DNA present in a cell. ... BD LSR II user's Guide; Becton Dickinson, 42 Applications - Research Several fluorochromes (DAPI, propidium iodide, 7-AAD AAD, etc.) bind directly to DNA and are used to estimate the amount of DNA present in a cell. ... BD LSR II user's Guide; Becton Dickinson, 42 Applications - Research Several fluorochromes (DAPI, propidium iodide, 7-AAD AAD, etc.) bind directly to DNA and are used to estimate the amount of DNA present in a cell. ... BD LSR II user's Guide; Becton Dickinson, 42 Applications - Research Several fluorochromes (DAPI, propidium iodide, 7-AAD AAD, etc.) bind directly to DNA and etc.) etc.) bind directly to DNA and are used to estimate the amount of DNA present in a cell. ... BD LSR II and FACSDiVa ... 26/7/2022 · Multiomic transcriptional and epigenetic single-cell analysis of SFs. A Schematic representation of the experimental workflow. We collected ankle synovial tissue from wt and hTNFtg mice, enzymatically disaggregated the tissue, and sorted the cells into one gate representing fibroblasts (CD45-, Ter119-, CD31-, Pdpn+). We profiled the cells with both sc 3' ...