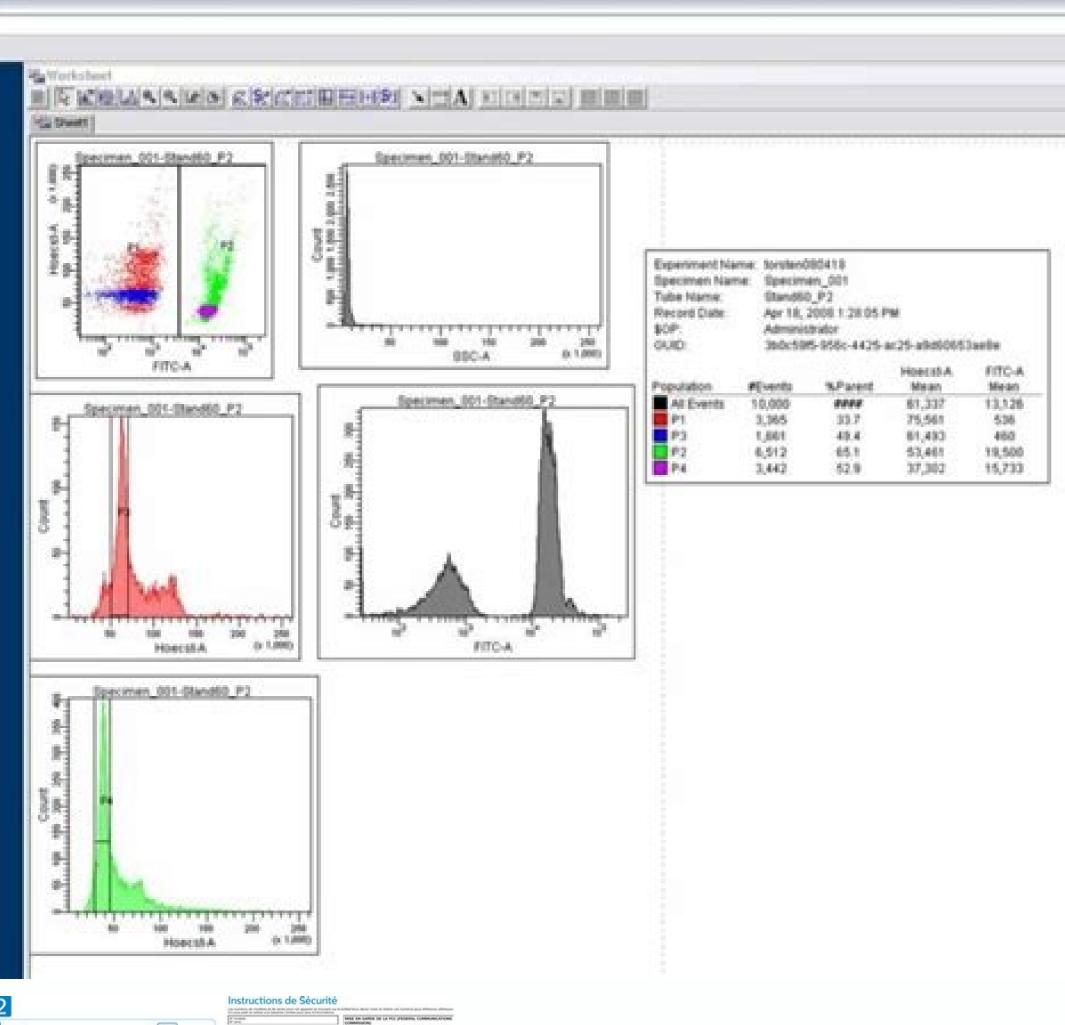

BD LSR II User's Guide; Becton Dickinson. 42 Applications - Research Several fluorochromes (DAPI, propidium iodide, 7-AAD AAD, etc.) bind directly to DNA and are used to estimate the amount of DNA present in a cell. ... BD LSR II and FACSDiVa ... 26/7/2022 · Multiomic transcriptional and epigenetic single-cell analysis of SFs. A Schematic representation of the experimental workflow. We collected ankle synovial tissue from wt and hTNFtg mice, enzymatically disaggregated the tissue, and sorted the cells into one gate representing fibroblasts (CD45-, Ter119-, CD31-, Pdpn+). We profiled the cells with both sc 3' ... 26/7/2022 · Multiomic transcriptional and epigenetic single-cell analysis of SFs. A Schematic representation of the experimental workflow. We collected ankle synovial tissue from wt and hTNFtg mice, enzymatically disaggregated the tissue, and sorted the cells into one gate representing fibroblasts (CD45-, Ter119-, CD31-, Pdpn+). We profiled the cells with both sc 3' ... BD LSR II User's Guide; Becton Dickinson, 42 Applications - Research Several fluorochromes (DAPI, propidium iodide, 7-AAD AAD, etc.) bind directly to DNA and are used to estimate the amount of DNA present in a cell. ... BD LSR II user's Guide; Becton Dickinson, 42 Applications - Research Several fluorochromes (DAPI, propidium iodide, 7-AAD AAD, etc.) bind directly to DNA and are used to estimate the amount of DNA present in a cell. ... BD LSR II user's Guide; Becton Dickinson, 42 Applications - Research Several fluorochromes (DAPI, propidium iodide, 7-AAD AAD, etc.) bind directly to DNA and are used to estimate the amount of DNA present in a cell. ... BD LSR II user's Guide; Becton Dickinson, 42 Applications - Research Several fluorochromes (DAPI, propidium iodide, 7-AAD AAD, etc.) bind directly to DNA and are used to estimate the amount of DNA present in a cell. ... BD LSR II user's Guide; Becton Dickinson, 42 Applications - Research Several fluorochromes (DAPI, propidium iodide, 7-AAD AAD, etc.) bind directly to DNA and are used to estimate the amount of DNA present in a cell. ... BD LSR II user's Guide; Becton Dickinson, 42 Applications - Research Several fluorochromes (DAPI, propidium iodide, 7-AAD AAD, etc.) bind directly to DNA and are used to estimate the amount of DNA present in a cell. ... BD LSR II user's Guide; Becton Dickinson, 42 Applications - Research Several fluorochromes (DAPI, propidium iodide, 7-AAD AAD, etc.) bind directly to DNA and are used to estimate the amount of DNA present in a cell. ... BD LSR II user's Guide; Becton Dickinson, 42 Applications - Research Several fluorochromes (DAPI, propidium iodide, 7-AAD AAD, etc.) bind directly to DNA and etc.) etc.) bind directly to DNA and are used to estimate the amount of DNA present in a cell. ... BD LSR II and FACSDiVa ... 26/7/2022 · Multiomic transcriptional and epigenetic single-cell analysis of SFs. A Schematic representation of the experimental workflow. We collected ankle synovial tissue from wt and hTNFtg mice, enzymatically disaggregated the tissue, and sorted the cells into one gate representing fibroblasts (CD45-, Ter119-, CD31-, Pdpn+). We profiled the cells with both sc 3' ...